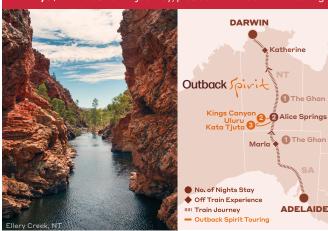

## RED CENTRE SPECTACULAR

11 Days | All-inclusive rail journey, plus accommodation & tourin

## Highlights

- 2 nights aboard The Ghan, Adelaide to Darwin
- Off Train Experiences in Marla, Alice Springs and Katherine
- All-inclusive gourmet, multi-course dining, fine wines & beverages throughout your journey
- 5 nights of intimate small group touring with Outback Spirit, including accommodation, meals, beverages and guided touring
- Visit Kings Canyon for a guided walk, and journey through the West MacDonnell Ranges visiting Standley Chasm and Ormiston Gorge
- Dine under the stars at the 'Sounds of Silence' dining experience
- Admire the internationally acclaimed 'Field of Light' display at Uluru

Gold Twin from \$9,840\*pp

SAVE up to \$1,130 per couple

Gold Twin from \$4,290\*pp

SAVE up to \$1,200 per couple

Terms and conditions apply: The Ghan Expedition Darwin to Adelaide advertised price is per person, based on the Advance Purchase fare in a Gold twin, for travel in April 2025. Red Centre Spectacular Adelaide to Darwin advertised price is per person, based on the Advance Purchase fare in a Gold twin, for travel in April 2025. Advance Purchase fares are subject to availability and must be booked at least 6 months prior to travel. Save up to prices based on the Everyday fare. Booking and credit card fees may apply. For full terms & conditions visit www.journeybeyondrail.com.au/terms-conditions.