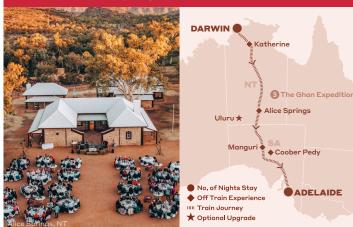

## DARWIN TO ADELAIDE 4 Days | Includes everything

## Highlights

- 3 nights aboard The Ghan Expedition, Darwin to Adelaide
- Off Train Experiences in Katherine, Alice Springs and Coober Pedy
- All-inclusive gourmet, multi-course dining, fine wines & beverages throughout your journey
- Explore Nitmiluk Gorge's natural wonders and rich Indigenous culture
- A spectacular dinner under the stars at the historic Telegraph Station in Alice Springs
- Venture into the underground opal mining town of Coober Pedy

Gold Twin from \$9,840\*pp

SAVE up to \$1,130 per couple

Gold Twin from \$4,290\*pp

SAVE up to \$1,200 per couple

Terms and conditions apply: The Ghan Expedition Darwin to Adelaide advertised price is per person, based on the Advance Purchase fare in a Gold twin, for travel in April 2025. Red Centre Spectacular Adelaide to Darwin advertised price is per person, based on the Advance Purchase fare in a Gold twin, for travel in April 2025. Advance Purchase fares are subject to availability and must be booked at least 6 months prior to travel. Save up to prices based on the Everyday fare. Booking and credit card fees may apply. For full terms & conditions visit www.journeybeyondrail.com.au/terms-conditions.